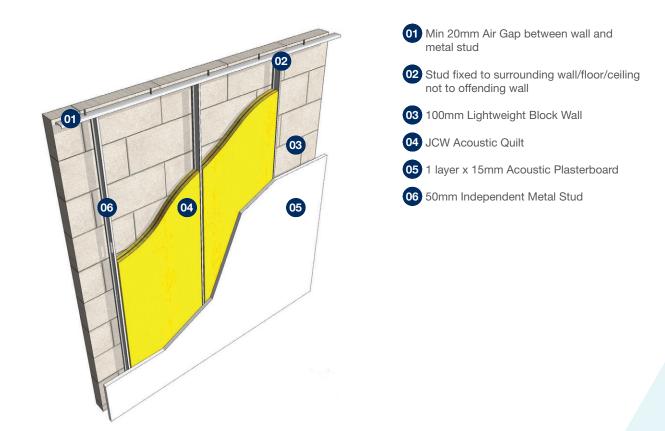

## Single Frame Partition Wall & Independent Wall lining

It is important that the JCW Acoustic Quilt is adequately secured between the studs to prevent slumping. 2off L brackets secured into the top of the frame or stud may be required.